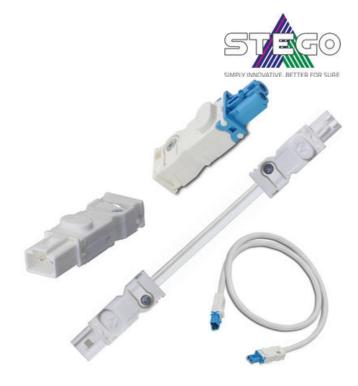

# **ENCLOSURE LIGHTING ACCESSORIES**

LED 021/22, LED 025

264060

DC Power output, male plug for LED 025, 24-48V dc

- Pre-wired cables
- Male and Female connectors
- Daisy chain extension cables

#### PRODUCT DESCRIPTION

Stego offer a wide range of open ended pre-assembled cables for AC and DC lamps, together with 1m long daisy chain cables, which have the connectors already fitted on both ends.

To utilise your own cabling they also offer the individual male and female connectors to give you maximum flexibility.

All products have the option of VDE or VDE/UL approval to suit your requirements.

Lösa kontakter (hona och hane) finns tillgängliga för montage av egen kabel i icke standardlängd.