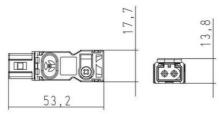

| Blue        |
|-------------------------|-------------|
| Operational temperature | -30°C +60°C |
| Storage temperature     | -40°C +85°C |

## **ADDITIONAL DATA**



Denna illustration visar LED025 i en applikation där man kopplar ihop flera LED025. Lamporna är smidigt anslutna med varandra genom snabbanslutningspluggar. Möjligheten finns att ansluta upp till tio LED025 med förlängningskabel på detta sätt.

Snäppläskontakterna garanterar en stabil elektrisk anslutning även om applikationen utsätts för kraftig vibration.

Kopplingsexemplet visar en applikation med 230 V AC med följande kablar: 1. anslufning kabel med honkontakt, art. 244356; 2. förlångningskabel 2 kontakter, art. 244358.

Lösa kontakter (hona och hane) finns tillgängliga för montage av egen kabel i icke standardlängd.