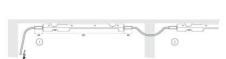

## **ADDITIONAL DATA**

Denna illustration visar LED025 i en applikation där man kopplar ihop flera LED025. Lamporna är smidigt anslutna med varandra genom snabbanslutningspluggar. Möjligheten finns att ansluta upp till tio LED025 med förlängningskabel på detta sätt.

Snäppläskontakterna garanterar en stabil elektrisk anslutning även om applikationen utsätts för kraftig vibration.

Kopplingsexemplet visar en applikation med 230 V AC med följande kablar: 1. anslufning kabel med honkontakt, art. 244356; 2. förlångningskabel 2 kontakter, art. 244358.